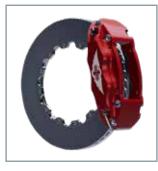

# WHEELS & CALIPERS

Red Brake Calipers

Yellow Brake Calipers

| BRAKE CALIPER OPTIONS | PRICE    |
|-----------------------|----------|
| Black Brake Calipers  | Standard |
| Red Brake Calipers    | £594.00  |
| Yellow Brake Calipers | £594.00  |