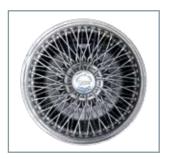

### WHEELS & CALIPERS

MORGAN'S TALENTED TEAM OF ENGINEERS WERE ABLE TO CREATE A VEHICLE THAT IS UNIQUE WITHIN THE MARKET PLACE THANKS TO ITS MODERN DOUBLE-WISHBONE SUSPENSION AND OPTIONAL, NEW 15" WIRE WHEEL DESIGN. ALLOY WHEELS ARE ALSO AVAILABLE, IN A CHOICE OF FINISHES.

15" Black Alloy Wheels

15" Silver Painted Wire Wheels

15" Black Painted Wire Wheels

15" Polished Wire Wheels

| WHEEL OPTIONS                                 | FOUR-WHEEL VEHICLE | FIVE-WHEEL VEHICLE |
|-----------------------------------------------|--------------------|--------------------|
| 15" Silver Alloy Wheels                       | Standard           | £474.00            |
| 15" Black Alloy Wheels                        | £834.00            | £1,434.00          |
| 15" Silver Painted Wire Wheels                | £1,194.00          | £1,794.00          |
| 15" Black Painted Wire Wheels                 | £2,034.00          | £2,634.00          |
| 15" Polished Wire Wheels                      | £2,394.00          | £2,994.00          |
| Polished Centre Wheel Nuts (Wire Wheels Only) | Standard           | Standard           |
| Brass Centre Wheel Nuts (Wire Wheels Only)    | £234.00            | £234.00            |