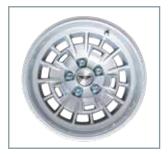

### WHEELS & CALIPERS

MORGAN'S TALENTED TEAM OF ENGINEERS WERE ABLE TO CREATE A VEHICLE THAT IS UNIQUE WITHIN THE MARKET PLACE THANKS TO ITS MODERN DOUBLE-WISHBONE SUSPENSION AND OPTIONAL, NEW 15" WIRE WHEEL DESIGN. ALLOY WHEELS ARE ALSO AVAILABLE, IN A CHOICE OF FINISHES.

15" Black Alloy Wheels

15" Silver Painted Wire Wheels

15" Black Painted Wire Wheels

15" Polished Wire Wheels

| WHEEL OPTIONS                                 | FOUR-WHEEL VEHICLE | FIVE-WHEEL VEHICLE |
|-----------------------------------------------|--------------------|--------------------|
| 15" Silver Alloy Wheels                       | Standard           | £474.00            |
| 15" Black Alloy Wheels                        | £834.00            | £1,434.00          |
| 15" Silver Painted Wire Wheels                | £1,194.00          | £1,794.00          |
| 15" Black Painted Wire Wheels                 | £2,034.00          | £2,634.00          |
| 15" Polished Wire Wheels                      | £2,394.00          | £2,994.00          |
| Polished Centre Wheel Nuts (Wire Wheels Only) | Standard           | Standard           |
| Brass Centre Wheel Nuts (Wire Wheels Only)    | £234.00            | £234.00            |