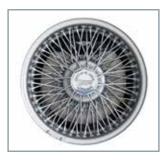

### WHEELS & CALIPERS

MORGAN'S TALENTED TEAM OF ENGINEERS WERE ABLE TO CREATE A VEHICLE THAT IS UNIQUE WITHIN THE MARKET PLACE THANKS TO ITS MODERN DOUBLE-WISHBONE SUSPENSION AND OPTIONAL, NEW 15" WIRE WHEEL DESIGN. ALLOY WHEELS ARE ALSO AVAILABLE, IN A CHOICE OF FINISHES.

15" Black Alloy Wheels

15" Silver Painted Wire Wheels

15" Black Painted Wire Wheels

15" Polished Wire Wheels

| WHEEL OPTIONS                                 | FOUR-WHEEL VEHICLE | FIVE-WHEEL VEHICLE |
|-----------------------------------------------|--------------------|--------------------|
| 15" Silver Alloy Wheels                       | Standard           | £474.00            |
| 15" Black Alloy Wheels                        | £834.00            | £1,434.00          |
| 15" Silver Painted Wire Wheels                | £1,194.00          | £1,794.00          |
| 15" Black Painted Wire Wheels                 | £2,034.00          | £2,634.00          |
| 15" Polished Wire Wheels                      | £2,394.00          | £2,994.00          |
| Polished Centre Wheel Nuts (Wire Wheels Only) | Standard           | Standard           |
| Brass Centre Wheel Nuts (Wire Wheels Only)    | £234.00            | £234.00            |