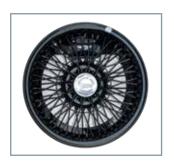

### WHEELS & CALIPERS

MORGAN'S TALENTED TEAM OF ENGINEERS WERE ABLE TO CREATE A VEHICLE THAT IS UNIQUE WITHIN THE MARKET PLACE THANKS TO ITS MODERN DOUBLE-WISHBONE SUSPENSION AND OPTIONAL, NEW 15" WIRE WHEEL DESIGN. ALLOY WHEELS ARE ALSO AVAILABLE, IN A CHOICE OF FINISHES.

15" Black Alloy Wheels

15" Silver Painted Wire Wheels

15" Black Painted Wire Wheels

15" Polished Wire Wheels

| WHEEL OPTIONS                                 | FOUR-WHEEL VEHICLE | FIVE-WHEEL VEHICLE |
|-----------------------------------------------|--------------------|--------------------|
| 15" Silver Alloy Wheels                       | Standard           | £474.00            |
| 15" Black Alloy Wheels                        | £834.00            | £1,434.00          |
| 15" Silver Painted Wire Wheels                | £1,194.00          | £1,794.00          |
| 15" Black Painted Wire Wheels                 | £2,034.00          | £2,634.00          |
| 15" Polished Wire Wheels                      | £2,394.00          | £2,994.00          |
| Polished Centre Wheel Nuts (Wire Wheels Only) | Standard           | Standard           |
| Brass Centre Wheel Nuts (Wire Wheels Only)    | £234.00            | £234.00            |