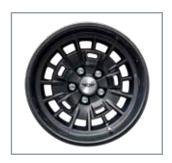

### WHEELS & CALIPERS

MORGAN'S TALENTED TEAM OF ENGINEERS WERE ABLE TO CREATE A VEHICLE THAT IS UNIQUE WITHIN THE MARKET PLACE THANKS TO ITS MODERN DOUBLE-WISHBONE SUSPENSION AND OPTIONAL, NEW 15" WIRE WHEEL DESIGN. ALLOY WHEELS ARE ALSO AVAILABLE, IN A CHOICE OF FINISHES.

15" Black Alloy Wheels

15" Silver Painted Wire Wheels

15" Black Painted Wire Wheels

15" Polished Wire Wheels

| WHEEL OPTIONS                                 | FOUR-WHEEL VEHICLE | FIVE-WHEEL VEHICLE |
|-----------------------------------------------|--------------------|--------------------|
| 15" Silver Alloy Wheels                       | Standard           | £474.00            |
| 15" Black Alloy Wheels                        | £834.00            | £1,434.00          |
| 15" Silver Painted Wire Wheels                | £1,194.00          | £1,794.00          |
| 15" Black Painted Wire Wheels                 | £2,034.00          | £2,634.00          |
| 15" Polished Wire Wheels                      | £2,394.00          | £2,994.00          |
| Polished Centre Wheel Nuts (Wire Wheels Only) | Standard           | Standard           |
| Brass Centre Wheel Nuts (Wire Wheels Only)    | £234.00            | £234.00            |