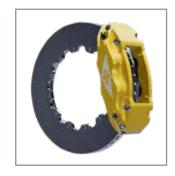

# WHEELS & CALIPERS

Red Brake Calipers

Yellow Brake Calipers

| BRAKE CALIPER OPTIONS | PRICE    |
|-----------------------|----------|
| Black Brake Calipers  | Standard |
| Red Brake Calipers    | £594.00  |
| Yellow Brake Calipers | £594.00  |